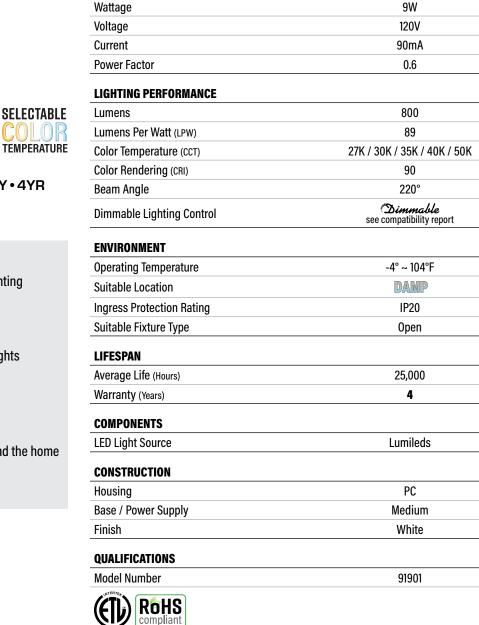

# CATOO9 COMMERCIAL DUTY • 4YR LED TONE-SELECT™ A19 LAMP

| MEDUDE                    |
|---------------------------|
| PREMIUM QUALITY LIGHTING® |

| DIMENSIONS (Inches)  |      |
|----------------------|------|
| Length (MOL)         | 4.3" |
| Width/Diameter (MOD) | 2.4" |
| Weight (Lbs)         |      |