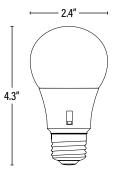

# CATOO9 COMMERCIAL DUTY • 4YR LED TONE-SELECT™ A19 LAMP

| MEDUDE                    |
|---------------------------|
| PREMIUM QUALITY LIGHTING® |

| DIMENSIONS (Inches)  |      |
|----------------------|------|
| Length (MOL)         | 4.3" |
| Width/Diameter (MOD) | 2.4" |
| Weight (Lbs)         |      |