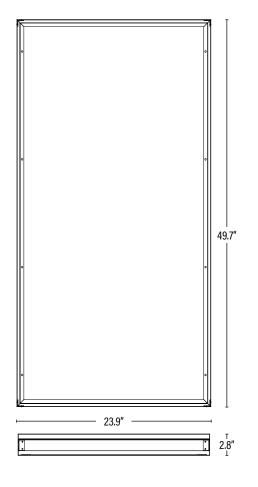

#### **DIMENSIONS** (Inches)

| Length         | 49.7" |  |
|----------------|-------|--|
| Width/Diameter | 23.9" |  |
| Height         | 2.8"  |  |
| Weight (Lbs)   |       |  |
|                |       |  |

Line drawings may not be to scale and are for general reference only.