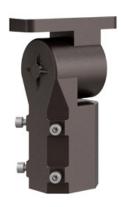

## **LFLXTN**SLIP FITTER ONLY FOR SPEC-SELECT™ FLOOD LIGHT

**ACCESSORY** 

## **APPLICATION**

For use with CFLX20 & LFLX20 Spec-Select™ Flood Light.

| DIMENSIONS (Inches) |      |
|---------------------|------|
| Length              |      |
| Width               |      |
| Height              | 7.9" |
| Net Weight (Lbs)    |      |

## **ORDERING**

| ITEM#  | DESCRIPTION                                    | CASE |
|--------|------------------------------------------------|------|
| LFLXTN | SLIP FITTER MOUNT ONLY FOR LED FLOOD LIGHT/BRZ | 6    |