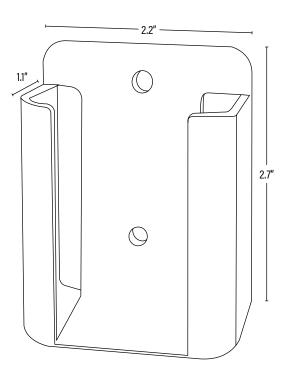

## **DIMENSIONS** (Inches)

| Length       | 2.7" |
|--------------|------|
| Width        | 2.2" |
| Height       | 1.1" |
| Weight (Lbs) |      |

Line drawings may not be to scale and are for general reference only.