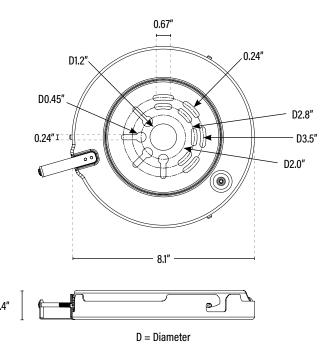

## **LVECEL CEILING BRACKET** FOR VERSA-TOP™

Compatible with VERSA-TOP™ fixture: CVEX60 & LVEX60.

| DIMENSIONS (Inches) |      |  |
|---------------------|------|--|
| Width (MOD)         | 8.1" |  |
| Height              | 1.4" |  |
| Net Weight (Lbs)    | 2    |  |