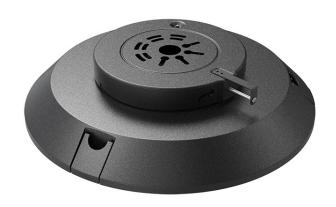

### **VERSA-TOP™ + CEILING BRACKET**

 $VERSA-TOP^{\mathsf{TM}}$  and bracket, sold separately.

**COMBINED WEIGHT** (Lamp head + Bracket)

Net Weight (Lbs) 13.7

Note: Must remove and disconnect top mount sensor socket before bracket installation (if pre-installed) and replace with cover plate and gasket.