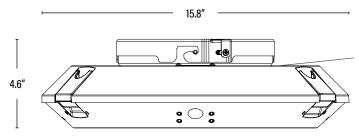

### **VERSA-TOP™ + CEILING BRACKET**

 $VERSA-TOP^{\mathsf{TM}}$  and bracket, sold separately.

**COMBINED WEIGHT** (Lamp head + Bracket)

Net Weight (Lbs) 13.7

Note: Must remove and disconnect top mount sensor socket before bracket installation (if pre-installed) and replace with cover plate and gasket.