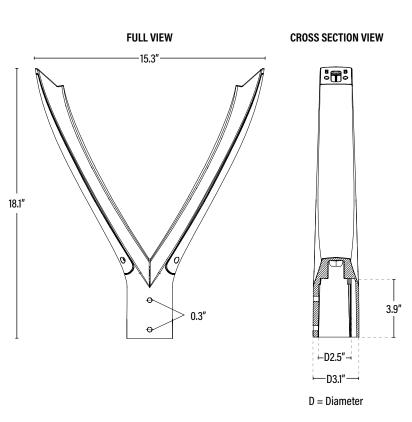

LVETWO DOUBLE ARM BRACKET FOR VERSA-TOP<sup>TM</sup>

Compatible with VERSA-TOP<sup>™</sup> fixture: CVEX60 & LVEX60.

| DIMENSIONS (Inches) |       |
|---------------------|-------|
| Width               | 15.3″ |
| Height              | 18.1" |
| Net Weight (Lbs)    | 4     |