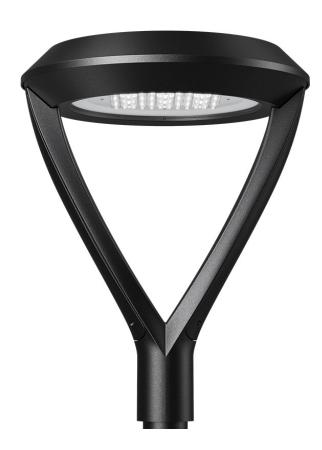

## **LVETWO** VERSA-TOP<sup>TM</sup> + DOUBLE ARM BRACKET

15.7

VERSA-TOP<sup>™</sup> and bracket, sold separately.

## COMBINED WEIGHT (Lamp head + Bracket)

| Net Weight (Lbs) |
|------------------|
|------------------|

; O ; 20.7" 15.8" • 🔿 • VERSA-TOP<sup>™</sup> + LVETWO + Photo Control 22.7" Sold Separately